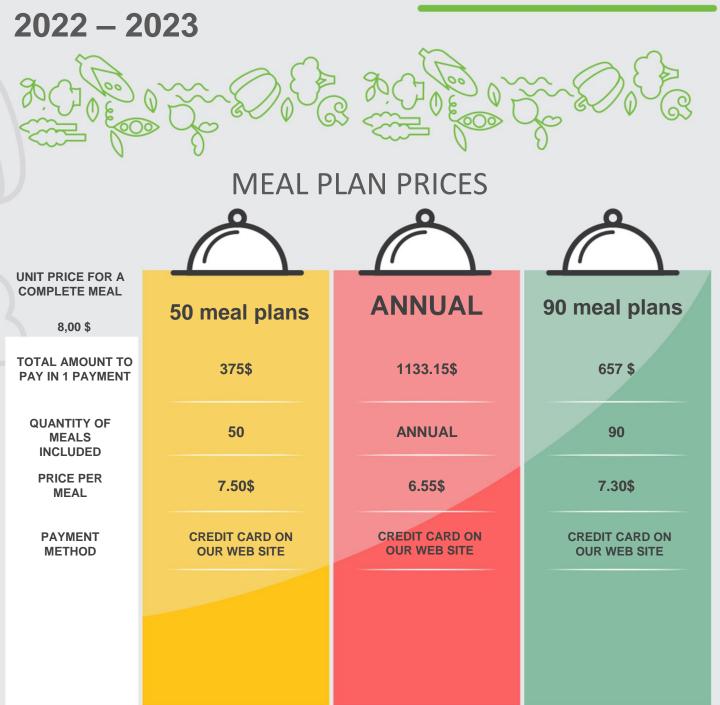

## **MEAL DEALS**

Save some money by buying a meal plan

Please note that our meal plans could be modified. Changes may occur without notice. Check with our Food Service Manager to confirm plan details.

Meal plans